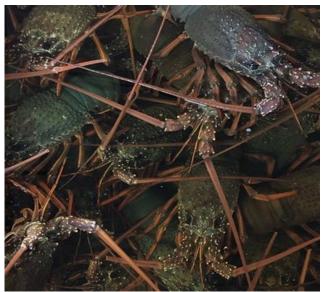

## FIGHTING THE ILLEGAL CATCH & SALE OF PACKHORSE CRAYS

The volume of packhorse crayfish illegally sold in New Zealand is currently suspected to be at high levels. In a move to stop this, LFR's (Licensed Fish Receivers) in the Auckland area will now be horn tagging all packhorse crayfish that go through their premises for local sale.

The horn tagging programme lets you know your product has come from a legitimate source and will allow easy identification for Fishery officers. If the packhorse you receive do not have these official tags you should ask why, as it may be illegal catch and you will be risking a visit from Fisheries Officers to determine where your purchase has come from.