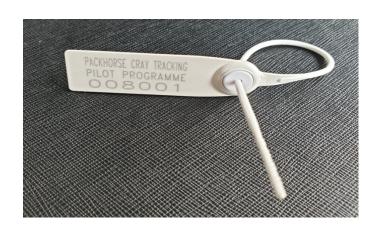

A white, numbered, security tag will be attached to each crayfish antennae. Each LFR will

maintain a register of the date and tag numbers that have been sent to each of their customers, and these tag numbers will be included on every invoice you receive. The tags are food safe and unobtrusive, the tag, its inscription and number should not and cannot be removed.

The horn tagging programme lets you know your product has come from a legitimate source and will allow easy identification for Fishery officers. If the packhorse you receive do not have these official tags you should ask why, as it may be illegal catch and you will be risking a visit from Fisheries Officers to determine where your purchase has come from.