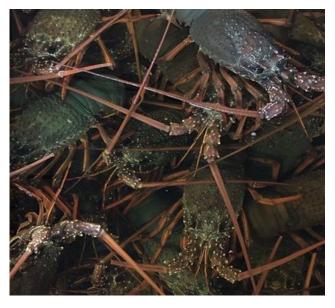

## FIGHTING THE ILLEGAL CATCH & SALE OF PACKHORSE CRAYS

The volume of packhorse crayfish illegally sold in New Zealand is currently suspected to be at high levels. In a move to stop this, LFR's (Licensed Fish Receivers) in the Auckland area will now be horn tagging all packhorse crayfish that go through their premises for local sale.

The horn tagging programme lets you know your product has come from a legitimate source and will allow easy identification for Fishery officers. If the packhorse you receive do not have these official tags you should ask why, as it may be illegal catch and you will be risking a visit from Fisheries Officers to determine where your purchase has come from.