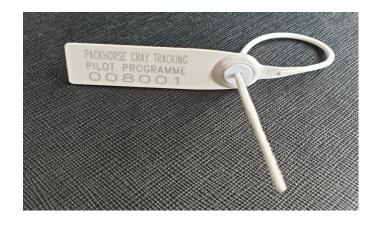

A white, numbered, security tag will be attached to each crayfish antennae. Each LFR will

maintain a register of the date and tag numbers that have been sent to each of their customers, and these tag numbers will be included on every invoice you receive. The tags are food safe and unobtrusive, the tag, its inscription and number should not and cannot be removed.

The horn tagging programme lets you know your product has come from a legitimate source and will allow easy identification for Fishery officers. If the packhorse you receive do not have these official tags you should ask why, as it may be illegal catch and you will be risking a visit from Fisheries Officers to determine where your purchase has come from.